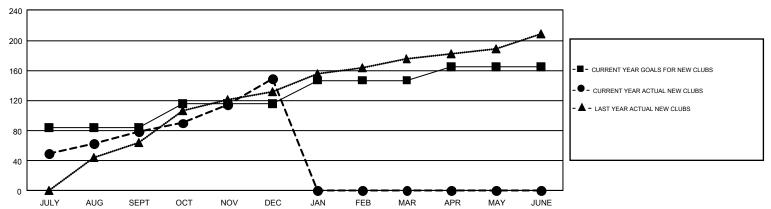

## GOALS AND ACTUAL NEW CLUBS CUMULATIVE

## GMT Constitutional Area 6, Group B

GMT: KHAGENDRA SITAULA

REPORT DOES NOT INCLUDE CLUBS IN UNDISTRICTED AREAS.

| Clubs                 |               |           |               | Members               |                           |                         |                                              |  |
|-----------------------|---------------|-----------|---------------|-----------------------|---------------------------|-------------------------|----------------------------------------------|--|
| RESULTS FOR 2017-2018 |               |           |               | RESULTS FOR 2017-2018 |                           |                         |                                              |  |
| QUARTER               | NEW CLUB GOAL | NEW CLUBS | DROPPED CLUBS | QUARTER               | MEMBER GROWTH NET<br>GOAL | MEMBER GROWTH<br>ACTUAL | DROPPED MEMBERS ACTUAL (including transfers) |  |
| JULY/AUG/SEPT         | 84            | 79        | 7             | JULY/AUG/SEPT         | 2,915                     | 2,730                   | 1,604                                        |  |
| OCT/NOV/DEC           | 32            | 70        | 12            | OCT/NOV/DEC           | 1,126                     | 3,935                   | 1,305                                        |  |
| JAN/FEB/MAR           | 31            | 0         | 0             | JAN/FEB/MAR           | 935                       | 0                       | 0                                            |  |
| APR/MAY/JUNE          | 18            | 0         | 0             | APR/MAY/JUNE          | 209                       | 0                       | 0                                            |  |