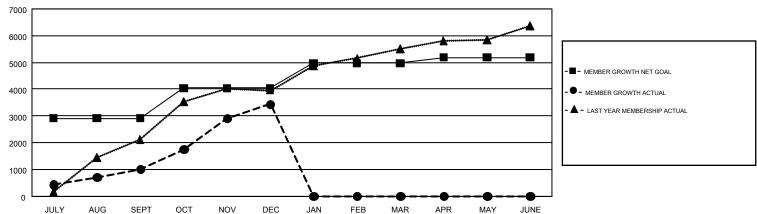

## GOALS AND ACTUAL MEMBERS CUMULATIVE

| DROPPED CLUBS: 19              |       | 634 CLUBS OF 1,284 ADDED 1 OR | GENDER DISTRIBUTION             |                 |        |
|--------------------------------|-------|-------------------------------|---------------------------------|-----------------|--------|
|                                |       | MORE NEW MEMBERS              | MALE                            | 26,997 (76.54%) |        |
|                                |       |                               | FEMALE                          | 8,273 (23.46%)  |        |
| DROPPED MEMBERS                |       |                               |                                 |                 |        |
| DECEASED                       | 18    | CLICK HERE FOR CUMULATIVE     | TOTAL FAMILY UNIT MEMBERS       |                 | 17,773 |
| CLUB CANCELLED 305 OTHER 2,586 |       | MEMBERSHIP DATA               |                                 |                 |        |
|                                |       |                               | FAMILY MEMBERS PAYING HALF DUES |                 | 11,123 |
| TOTAL                          | 2,909 |                               |                                 |                 |        |

## GMT Constitutional Area 6, Group B

GMT: KHAGENDRA SITAULA

REPORT DOES NOT INCLUDE CLUBS IN UNDISTRICTED AREAS.

| Clubs                 |               |           |               | Members               |                           |                         |                                              |  |
|-----------------------|---------------|-----------|---------------|-----------------------|---------------------------|-------------------------|----------------------------------------------|--|
| RESULTS FOR 2017-2018 |               |           |               | RESULTS FOR 2017-2018 |                           |                         |                                              |  |
| QUARTER               | NEW CLUB GOAL | NEW CLUBS | DROPPED CLUBS | QUARTER               | MEMBER GROWTH NET<br>GOAL | MEMBER GROWTH<br>ACTUAL | DROPPED MEMBERS ACTUAL (including transfers) |  |
| JULY/AUG/SEPT         | 84            | 79        | 7             | JULY/AUG/SEPT         | 2,915                     | 2,730                   | 1,604                                        |  |
| OCT/NOV/DEC           | 32            | 70        | 12            | OCT/NOV/DEC           | 1,126                     | 3,935                   | 1,305                                        |  |
| JAN/FEB/MAR           | 31            | 0         | 0             | JAN/FEB/MAR           | 935                       | 0                       | 0                                            |  |
| APR/MAY/JUNE          | 18            | 0         | 0             | APR/MAY/JUNE          | 209                       | 0                       | 0                                            |  |